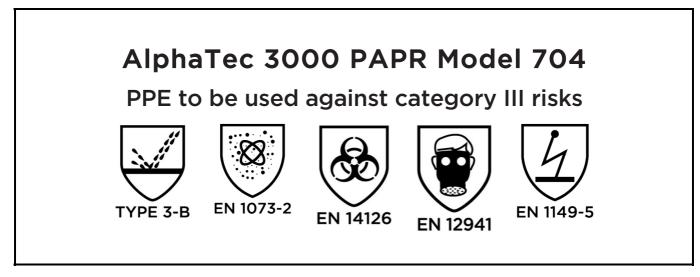

is in conformity with the provisions of Regulation (EU) 2016/425 and with the standards EN 14605:2005 + A1:2009, EN 1073-2:2002, EN 14126:2003, EN 12941:1998/A2:2008, EN 1149-5:2018 and is identical to the PPE which is subject to the EU Type Examination; under certificate number 0598/PPE/23/3439 issued by the Notified Body: