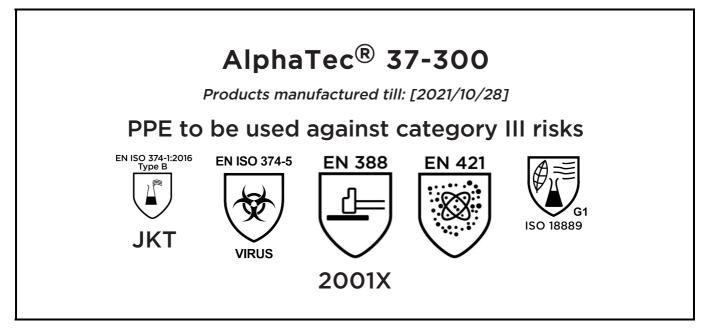

## **EU DECLARATION OF CONFORMITY**

The Manufacturer ANSELL HEALTHCARE EUROPE N.V. RIVERSIDE BUSINESS PARK, BLOCK J BOULEVARD INTERNATIONAL 55 B-1070 BRUSSELS BELGIUM

declares under his sole responsibility, that the PPE described hereafter:

is in conformity with the provisions of Regulation (EU) 2016/425 and with the standards EN ISO 374-1:2016 Type B, EN ISO 374-5:2016, EN 388:2016, EN 420:2003 + A1:2009, EN 421:2010, ISO 18889:2019 and is identical to the PPE which is subject to the EU-Type examination (Module B, Annex V of the Regulation), under certificate number 032/2019/1520.02, issued by the Notified Body:

## CENTEXBEL (0493) TECHNOLOGIEPARK 70 B-9052 ZWIJNAARDE BELGIUM

and is subject to the procedure set out in Annex VIII (Module D) of the Regulation under the supervision of the Notified Body:

CENTEXBEL (0493) TECHNOLOGIEPARK 70 B-9052 ZWIJNAARDE BELGIUM

ale of

Guido Van Duren Director - Regulatory affairs Ansell

Place: Brussels Date: 2019/10/08