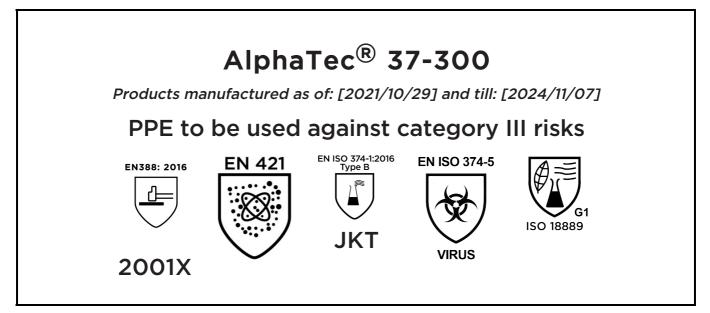

## **EU DECLARATION OF CONFORMITY**

The Manufacturer ANSELL HEALTHCARE EUROPE N.V. RIVERSIDE BUSINESS PARK, BLOCK J BOULEVARD INTERNATIONAL 55 B-1070 BRUSSELS BELGIUM

declares under his sole responsibility, that the PPE described hereafter:

is in conformity with the provisions of Regulation (EU) 2016/425 and with the standards EN 388:2016 +A1:2018, EN 421:2010, EN ISO 21420:2020, EN ISO 374-1:2016, EN ISO 374-5:2016, ISO 18889:2019 and is identical to the PPE which is subject to the EU-Type examination (Module B, Annex V of the Regulation), under certificate number 032/2021/1110, issued by the Notified Body:

CENTEXBEL (0493) TECHNOLOGIEPARK 70 B-9052 ZWIJNAARDE BELGIUM

and is subject to the procedure set out in Annex VIII (Module D) of the Regulation under the supervision of the Notified Body:

CENTEXBEL (0493) TECHNOLOGIEPARK 70 B-9052 ZWIJNAARDE BELGIUM

Sta On

Guido Van Duren Director - Regulatory affairs Ansell

Place: Brussels Date: 2021/10/29