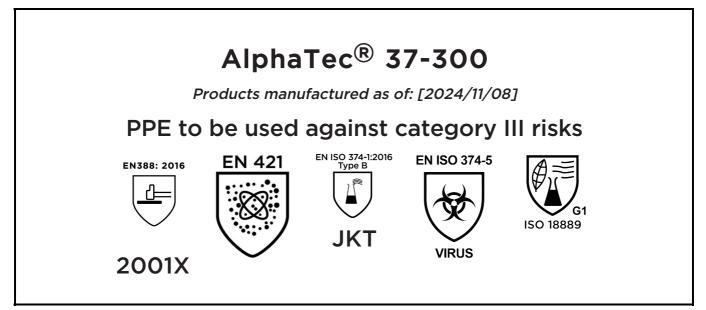

## **EU DECLARATION OF CONFORMITY**

The Manufacturer ANSELL HEALTHCARE EUROPE N.V. RIVERSIDE BUSINESS PARK, BLOCK J BOULEVARD INTERNATIONAL 55 B-1070 BRUSSELS BELGIUM

declares under his sole responsibility, that the PPE described hereafter:

is in conformity with the provisions of Regulation (EU) 2016/425 and with the standards EN 388:2016 +A1:2018, EN 421:2010, EN ISO 21420:2020, EN ISO 374-1:2016, EN ISO 374-5:2016, ISO 18889:2019 and is identical to the PPE which is subject to the EU-Type examination (Module B, Annex V of the Regulation), under certificate number 032/2024/0589, issued by the Notified Body:

CENTEXBEL (0493) TECHNOLOGIEPARK 70 B-9052 ZWIJNAARDE BELGIUM

and is subject to the procedure set out in Annex VIII (Module D) of the Regulation under the supervision of the Notified Body:

CENTEXBEL (0493) TECHNOLOGIEPARK 70 B-9052 ZWIJNAARDE BELGIUM

Stan On

Guido Van Duren Director - Regulatory affairs Ansell

Place: Brussels Date: 2024/11/08