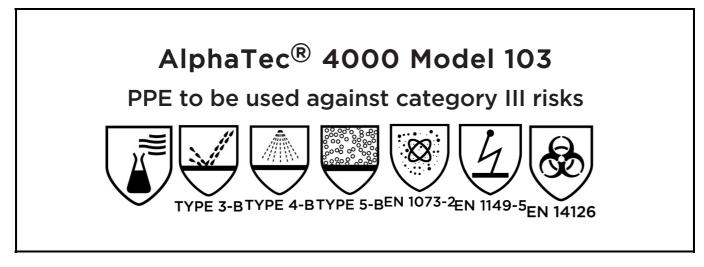

is in conformity with the provisions of Regulation (EU) 2016/425 and with the standards, EN 14605:2005 + A1:2009, EN ISO 13982-1:2004 + A1:2010, EN 1073-2:2002, EN 1149-5:2018, EN 14126:2003, EN ISO 13688:2013 (with exception for resistance to ignition not tested) and is identical to the PPE which is subject to the EU-Type examination (Module B, Annex V of the Regulation), under certificate number 0598/PPE/22/4393, issued by the Notified Body: