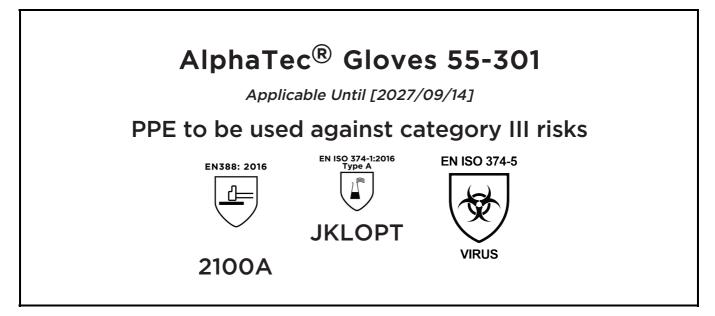

## **UK DECLARATION OF CONFORMITY**

The Manufacturer ANSELL HEALTHCARE EUROPE N.V. RIVERSIDE BUSINESS PARK, BLOCK J BOULEVARD INTERNATIONAL 55 B-1070 BRUSSELS BELGIUM

declares under his sole responsibility, that the PPE described hereafter:

is in conformity with the provisions of Regulation 2016/425 on personal protective equipment, as amended to apply in GB, and with the standards EN 388:2016 +A1:2018, EN ISO 21420:2020, EN ISO 374-1:2016, EN ISO 374-5:2016 and is identical to the PPE which is subject to the UK Type-examination (Module B, Annex V of the Regulation), under certificate number AB0321/22390-01/E00-00, issued by the Approved Body: