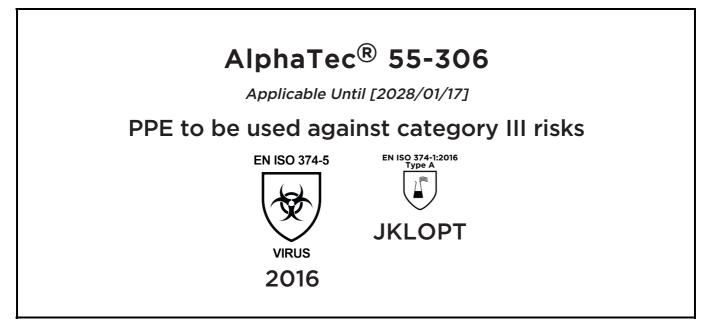

is in conformity with the provisions of Regulation 2016/425 on personal protective equipment, as amended to apply in GB, and with the standards EN ISO 374-5:2016, EN ISO 21420:2020, EN ISO 374-1:2016 and is identical to the PPE which is subject to the UK Type-examination (Module B, Annex V of the Regulation), under certificate number AB0321/23416-01/E00-00, issued by the Approved Body: