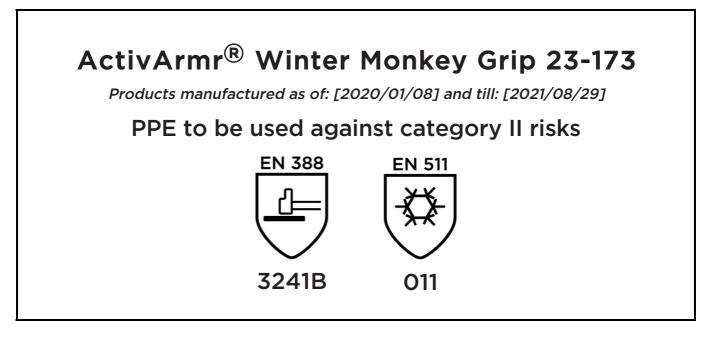

## **EU DECLARATION OF CONFORMITY**

The Manufacturer ANSELL HEALTHCARE EUROPE N.V. RIVERSIDE BUSINESS PARK, BLOCK J BOULEVARD INTERNATIONAL 55 B-1070 BRUSSELS BELGIUM

declares under his sole responsibility, that the PPE described hereafter:

is in conformity with the provisions of Regulation (EU) 2016/425 and with the standards EN 388:2016, EN 420:2003 + A1:2009, EN 511:2006 and is identical to the PPE which is subject to the EU-Type examination (Module B, Annex V of the Regulation), under certificate number 032/2020/0007, issued by the Notified Body:

CENTEXBEL (0493) TECHNOLOGIEPARK 70 B-9052 ZWIJNAARDE BELGIUM

and is subject to the procedure set out in Annex VI (Module C) of the Regulation.

Bin On

Guido Van Duren Director - Regulatory affairs Ansell

Place: Brussels Date: 2020/01/08