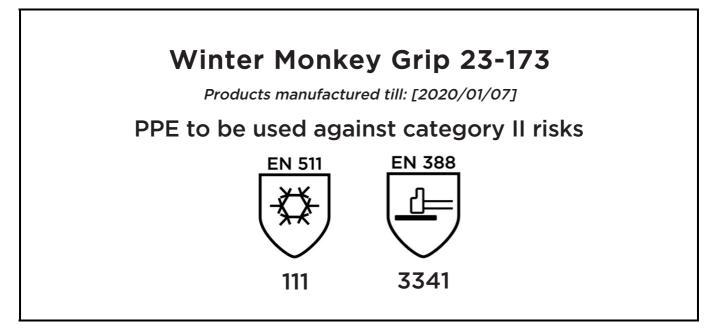

## **EU DECLARATION OF CONFORMITY**

The Manufacturer ANSELL HEALTHCARE EUROPE N.V. RIVERSIDE BUSINESS PARK, BLOCK J BOULEVARD INTERNATIONAL 55 B-1070 BRUSSELS BELGIUM

declares under his sole responsibility, that the PPE described hereafter:

is in conformity with the provisions of Regulation (EU) 2016/425 and with the standards EN 420:2003 + A1:2009, EN 511:2006, EN 388:2003 and is identical to the PPE which is subject to the EC Type examination; under certificate number 03205083 issued by the Notified Body:

CENTEXBEL (0493) TECHNOLOGIEPARK 70 B-9052 ZWIJNAARDE BELGIUM

and is subject to the procedure set out in Annex VI (Module C) of the Regulation.

Sto On

Guido Van Duren Director - Regulatory affairs Ansell

Place: Brussels Date: 2005/03/21