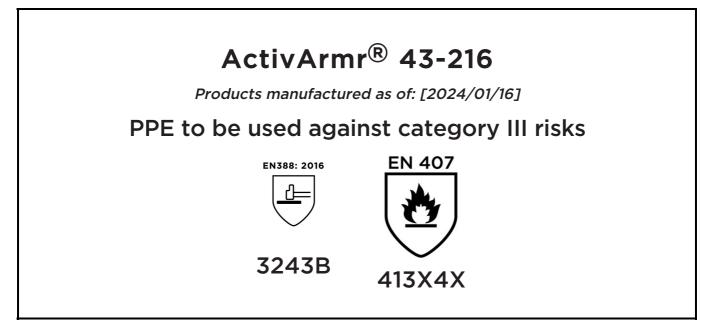

The Manufacturer ANSELL HEALTHCARE EUROPE N.V. RIVERSIDE BUSINESS PARK, BLOCK J BOULEVARD INTERNATIONAL 55 B-1070 BRUSSELS BELGIUM

declares under his sole responsibility, that the PPE described hereafter:

is in conformity with the provisions of Regulation (EU) 2016/425 and with the standards EN 12477:2001 + A1:2005, EN 388:2016 +A1:2018, EN407:2020, EN ISO 21420:2020 and is identical to the PPE which is subject to the EU-Type examination (Module B, Annex V of the Regulation), under certificate number 032/2022/0573.02, issued by the Notified Body:

#### CENTEXBEL (0493) TECHNOLOGIEPARK 70 B-9052 ZWIJNAARDE BELGIUM

and is subject to the procedure set out in Annex VII (Module C2) of the Regulation under the supervision of the Notified Body:

CENTEXBEL (0493) TECHNOLOGIEPARK 70 B-9052 ZWIJNAARDE BELGIUM

Stor On

Guido Van Duren Director - Regulatory affairs Ansell

Place: Brussels Date: 2024/01/16

The Manufacturer ANSELL HEALTHCARE EUROPE N.V. RIVERSIDE BUSINESS PARK, BLOCK J BOULEVARD INTERNATIONAL 55 B-1070 BRUSSELS BELGIUM