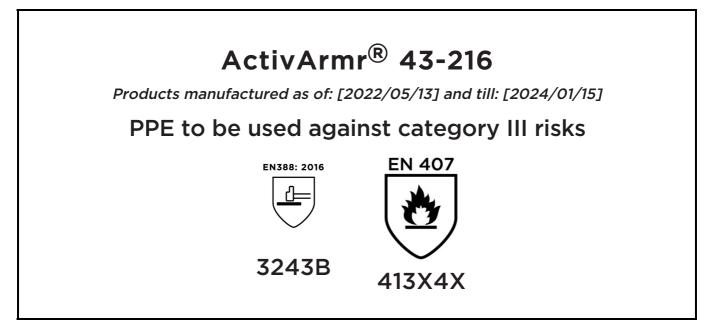

declares under his sole responsibility, that the PPE described hereafter:

is in conformity with the provisions of Regulation (EU) 2016/425 and with the standards EN 12477:2001 + A1:2005, EN 388:2016 +A1:2018, EN407:2020, EN ISO 21420:2020 and is identical to the PPE which is subject to the EU-Type examination (Module B, Annex V of the Regulation), under certificate number 032/2022/0573, issued by the Notified Body:

#### CENTEXBEL (0493) TECHNOLOGIEPARK 70 B-9052 ZWIJNAARDE BELGIUM

and is subject to the procedure set out in Annex VII (Module C2) of the Regulation under the supervision of the Notified Body:

CENTEXBEL (0493) TECHNOLOGIEPARK 70 B-9052 ZWIJNAARDE BELGIUM

Stan On

Guido Van Duren Director - Regulatory affairs Ansell

Place: Brussels Date: 2022/05/13

The Manufacturer ANSELL HEALTHCARE EUROPE N.V. RIVERSIDE BUSINESS PARK, BLOCK J BOULEVARD INTERNATIONAL 55 B-1070 BRUSSELS BELGIUM