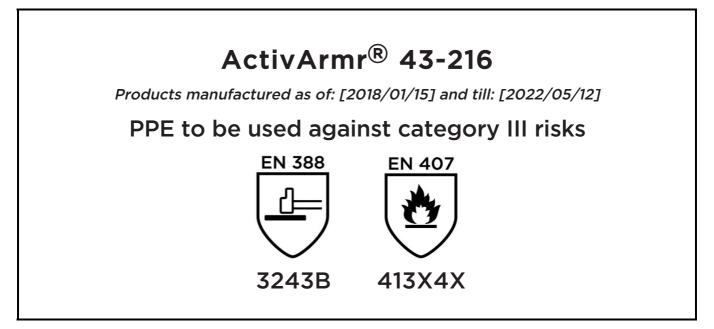

declares under his sole responsibility, that the PPE described hereafter:

is in conformity with the provisions of Regulation (EU) 2016/425 and with the standards EN 388:2016, EN 407:2004, EN 420:2003 + A1:2009, EN 12477:2001 + A1:2005 and is identical to the PPE which is subject to the EU-Type examination (Module B, Annex V of the Regulation), under certificate number 032/2018/0091.02, issued by the Notified Body:

#### CENTEXBEL (0493) TECHNOLOGIEPARK 70 B-9052 ZWIJNAARDE BELGIUM

and is subject to the procedure set out in Annex VII (Module C2) of the Regulation under the supervision of the Notified Body:

CENTEXBEL (0493) TECHNOLOGIEPARK 70 B-9052 ZWIJNAARDE BELGIUM

Sta On

Guido Van Duren Director - Regulatory affairs Ansell

Place: Brussels Date: 2018/01/15

The Manufacturer ANSELL HEALTHCARE EUROPE N.V. RIVERSIDE BUSINESS PARK, BLOCK J BOULEVARD INTERNATIONAL 55 B-1070 BRUSSELS BELGIUM