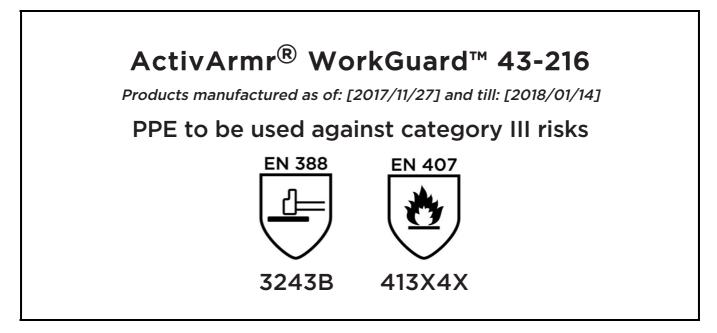

declares under his sole responsibility, that the PPE described hereafter:

is in conformity with the provisions of Regulation (EU) 2016/425 and with the standards EN 388:2016, EN 407:2004, EN 420:2003 + A1:2009, EN 12477:2001 + A1:2005 and is identical to the PPE which is subject to the EU-Type examination (Module B, Annex V of the Regulation), under certificate number 032/2017/1201, issued by the Notified Body:

#### CENTEXBEL (0493) TECHNOLOGIEPARK 70 B-9052 ZWIJNAARDE BELGIUM

and is subject to the procedure set out in Annex VII (Module C2) of the Regulation under the supervision of the Notified Body:

CENTEXBEL (0493) TECHNOLOGIEPARK 70 B-9052 ZWIJNAARDE BELGIUM

Star On

Guido Van Duren Director - Regulatory affairs Ansell

Place: Brussels Date: 2017/11/27

The Manufacturer ANSELL HEALTHCARE EUROPE N.V. RIVERSIDE BUSINESS PARK, BLOCK J BOULEVARD INTERNATIONAL 55 B-1070 BRUSSELS BELGIUM