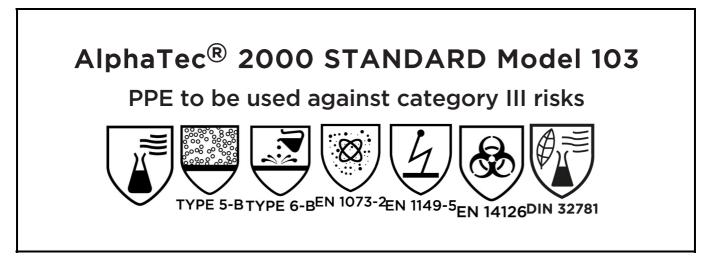

is in conformity with the provisions of Regulation (EU) 2016/425 and with the standards, EN ISO 13982-1:2004 + A1:2010, EN 13034:2005 + A1:2009, EN 1073-2:2002, EN 1149-5:2018, EN 14126:2003, EN ISO 13688:2013, DIN 32781:2010 (with exceptions for puncture resistance being class 1 and resistance to ignition not tested) and is identical to the PPE which is subject to the EU-Type examination (Module B, Annex V of the Regulation), under certificate number 0598/PPE/23/3077, issued by the Notified Body: