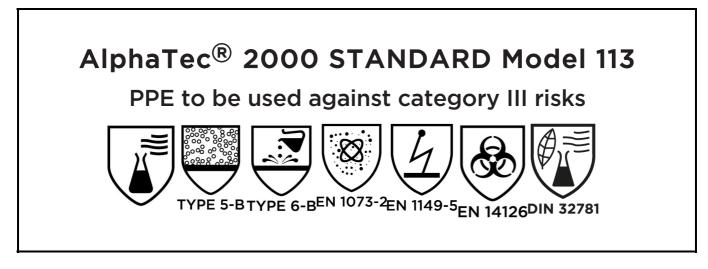

is in conformity with the provisions of Regulation (EU) 2016/425 and with the standards, EN ISO 13982-1:2004 + A1:2010, EN 13034:2005 + A1:2009, EN 1073-2:2002, EN 1149-5:2018, EN 14126:2003, EN ISO 13688:2013, DIN 32781:2010 (with exceptions for puncture resistance being class 1 and resistance to ignition not tested) and is identical to the PPE which is subject to the EU-Type examination (Module B, Annex V of the Regulation), under certificate number 0598/PPE/23/3077, issued by the Notified Body: