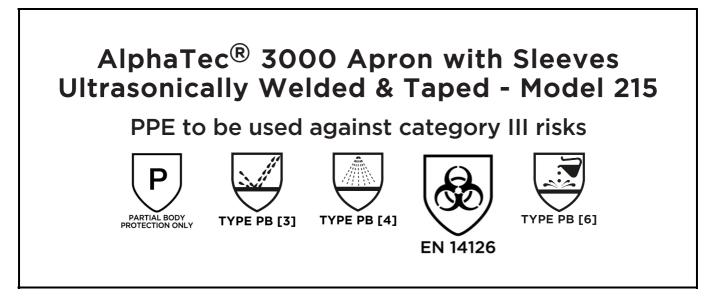

is in conformity with the provisions of Regulation 2016/425 on personal protective equipment as amended to apply in GB, and with the standardsPartial Body Protection Only, EN 14605:2005 + A1:2009, EN 14126:2003, EN ISO 13688:2013, EN 13034:2005 + A1:2009 and is identical to the PPE which is subject to the UK Type-examination (Module B, Annex V of the Regulation), under certificate number 0120/PPE/230578 issued by the Approved Body: