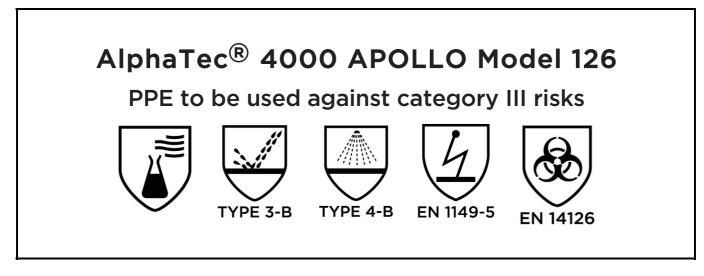

is in conformity with the provisions of Regulation (EU) 2016/425 and with the standards, EN 14605:2005 + A1:2009, EN 1149-5:2018, EN 14126:2003, EN ISO 13688:2013 and is identical to the PPE which is subject to the EU Type Examination; under certificate number 0598/PPE/22/2935 issued by the Notified Body: