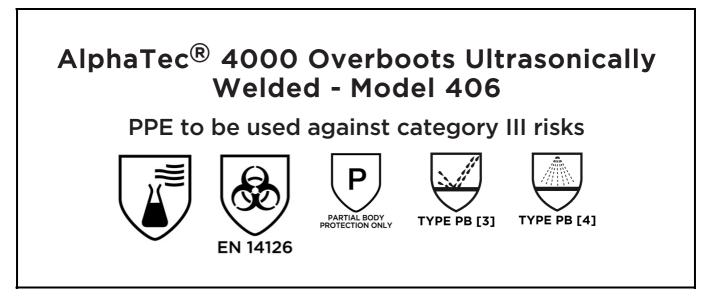

is in conformity with the provisions of Regulation 2016/425 on personal protective equipment as amended to apply in GB, and with the standardsEN ISO 13688:2013, , EN 14126:2003, Partial Body Protection Only, EN 14605:2005 + A1:2009 and is identical to the PPE which is subject to the UK Type-examination (Module B, Annex V of the Regulation), under certificate number 0120/PPE/220492 issued by the Approved Body: