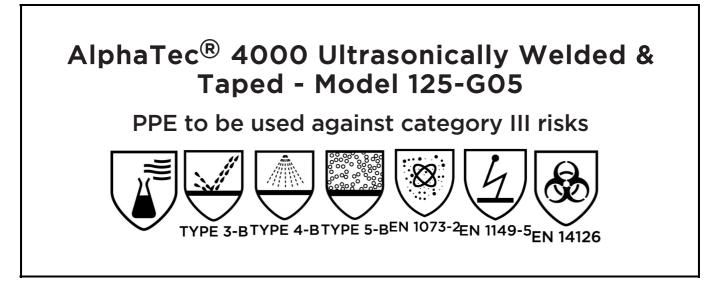

is in conformity with the provisions of Regulation (EU) 2016/425 and with the standards, EN 14605:2005 + A1:2009, EN ISO 13982-1:2004 + A1:2010, EN 1073-2:2002, EN 1149-5:2018, EN 14126:2003, EN ISO 13688:2013 (with exception for resistance to ignition not tested) and is identical to the PPE which is subject to the EU-Type examination (Module B, Annex V of the Regulation), under certificate number 0598/PPE/22/4393, issued by the Notified Body: