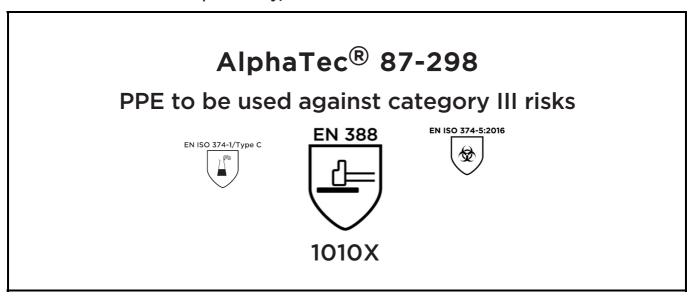

is in conformity with the provisions of Regulation (EU) 2016/425 and with the standards EN ISO 374-1:2016, EN 388:2016, EN 420:2003 + A1:2009, EN ISO 374-5:2016 and is identical to the PPE which is subject to the EU-Type examination (Module B, Annex V of the Regulation), under certificate number 032/2019/0232, issued by the Notified Body: