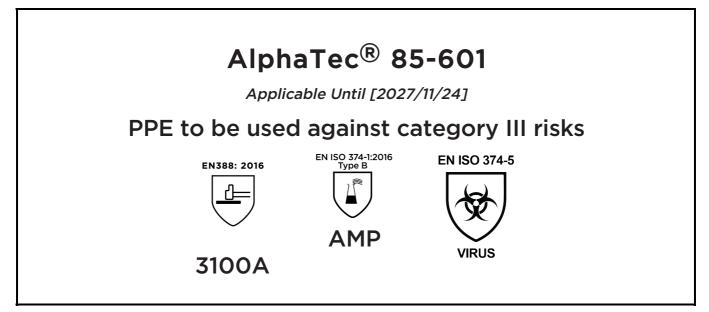

is in conformity with the provisions of Regulation 2016/425 on personal protective equipment, as amended to apply in GB, and with the standards EN 388:2016 +A1:2018, EN ISO 21420:2020, EN ISO 374-1:2016, EN ISO 374-5:2016 and is identical to the PPE which is subject to the UK Type-examination (Module B, Annex V of the Regulation), under certificate number AB0321/22928-01/E00-00, issued by the Approved Body: