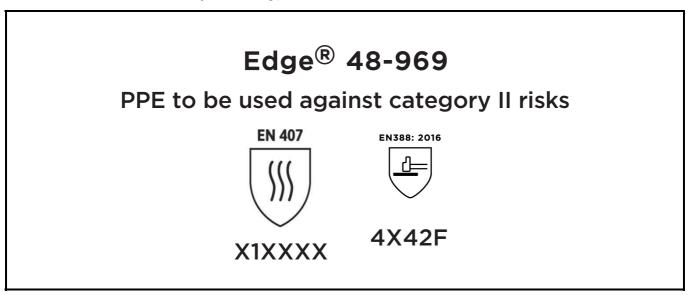

is in conformity with the provisions of Regulation (EU) 2016/425 and with the standards EN407:2020, EN ISO 21420:2020, EN 388:2016 +A1:2018 and is identical to the PPE which is subject to the EU-Type examination (Module B, Annex V of the Regulation), under certificate number 032/2024/0474, issued by the Notified Body: