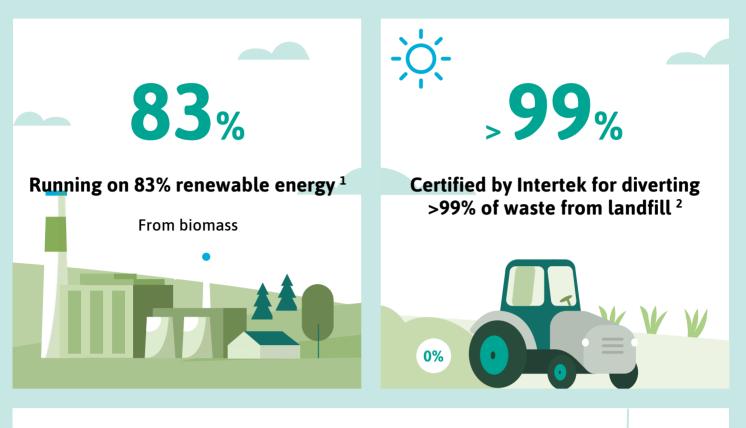

### Manufacturing

Made in a facility:

With accredited Environmental Management System <sup>3</sup>

Certified to ISO 14001:2015 by SGS