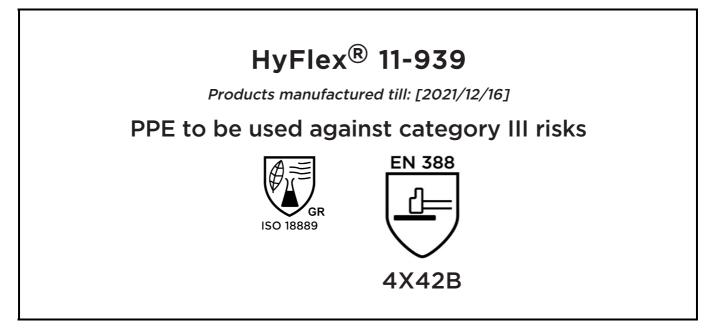

## **EU DECLARATION OF CONFORMITY**

The Manufacturer ANSELL HEALTHCARE EUROPE N.V. RIVERSIDE BUSINESS PARK, BLOCK J BOULEVARD INTERNATIONAL 55 B-1070 BRUSSELS BELGIUM

declares under his sole responsibility, that the PPE described hereafter:

is in conformity with the provisions of Regulation (EU) 2016/425 and with the standards ISO 18889:2019, EN 388:2016, EN 420:2003 + A1:2009 and is identical to the PPE which is subject to the EU-Type examination (Module B, Annex V of the Regulation), under certificate number 032/2020/0315, issued by the Notified Body:

### CENTEXBEL (0493) TECHNOLOGIEPARK 70 B-9052 ZWIJNAARDE BELGIUM

and is subject to the procedure set out in Annex VII (Module C2) of the Regulation under the supervision of the Notified Body:

CENTEXBEL (0493) TECHNOLOGIEPARK 70 B-9052 ZWIJNAARDE BELGIUM

Sta On

Guido Van Duren Director - Regulatory affairs Ansell

Place: Brussels Date: 2020/03/03