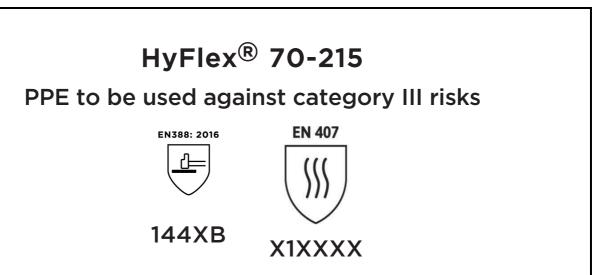

is in conformity with the provisions of Regulation 2016/425 on personal protective equipment, as amended to apply in GB, and with the standards EN 388:2016 +A1:2018, EN407:2020, EN ISO 21420:2020 and is identical to the PPE which is subject to the UK Type-examination (Module B, Annex V of the Regulation), under certificate number AB0321/23126-01/E00-00, issued by the Approved Body: