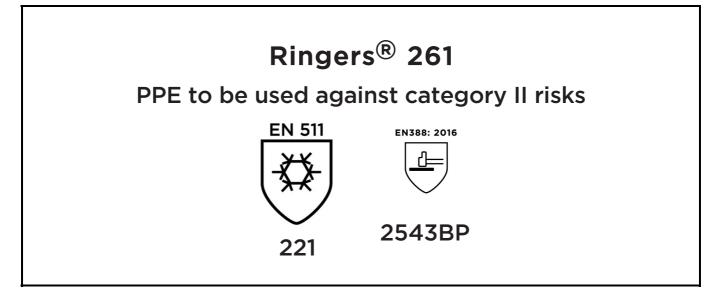

is in conformity with the provisions of Regulation (EU) 2016/425 and with the standards EN 511:2006, EN 388:2016 +A1:2018, EN ISO 21420:2020 and is identical to the PPE which is subject to the EU-Type examination (Module B, Annex V of the Regulation), under certificate number 032/2024/0436, issued by the Notified Body: