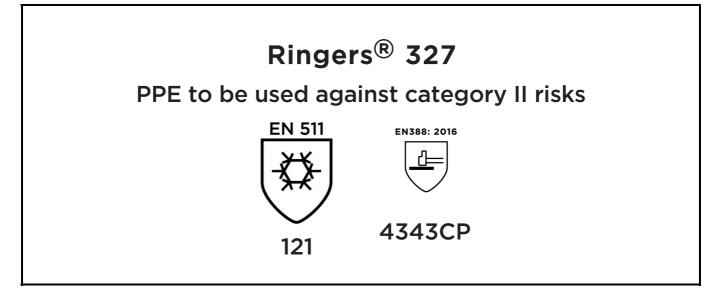

is in conformity with the provisions of Regulation 2016/425 on personal protective equipment, as amended to apply in GB, and with the standards EN 511:2006, EN 388:2016 +A1:2018, EN ISO 21420:2020 and is identical to the PPE which is subject to the UK Type-examination (Module B, Annex V of the Regulation), under certificate number AB0321/23275-01/E00-00, issued by the Approved Body: