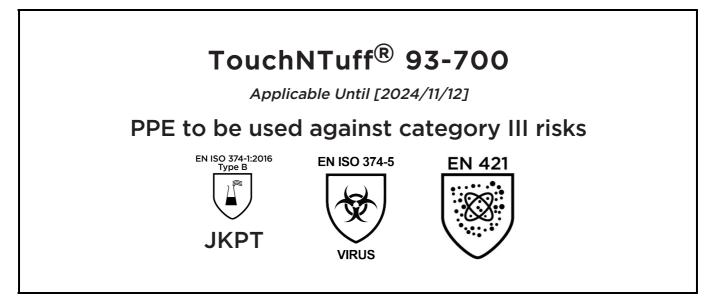

is in conformity with the provisions of Regulation 2016/425 on personal protective equipment, as amended to apply in GB, and with the standards EN ISO 21420:2020, EN ISO 374-1:2016, EN ISO 374-5:2016, EN 421:2010 and is identical to the PPE which is subject to the UK Type-examination (Module B, Annex V of the Regulation), under certificate number AB0321/23663-01/E00-00, issued by the Approved Body: