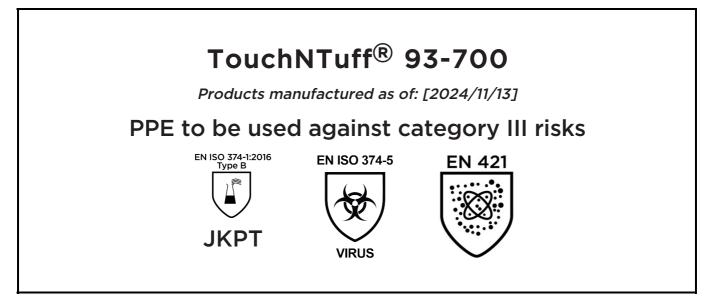

is in conformity with the provisions of Regulation 2016/425 on personal protective equipment, as amended to apply in GB, and with the standards EN ISO 21420:2020, EN ISO 374-1:2016, EN ISO 374-5:2016, EN 421:2010 and is identical to the PPE which is subject to the UK Type-examination (Module B, Annex V of the Regulation), under certificate number AB0321/23663-01/E00-00, issued by the Approved Body: