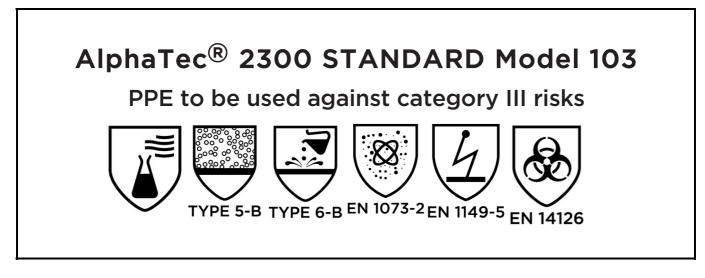

is in conformity with the provisions of Regulation (EU) 2016/425 and with the standards , EN ISO 13982-1:2004 + A1:2010, EN 13034:2005 + A1:2009, EN 1073-2:2002, EN 1149-5:2018, EN 14126:2003, EN ISO 13688:2013 (with exception for resistance to ignition not tested) and is identical to the PPE which is subject to the EU-Type examination (Module B, Annex V of the Regulation), under certificate number 0598/PPE/ 21/2781, issued by the Notified Body: