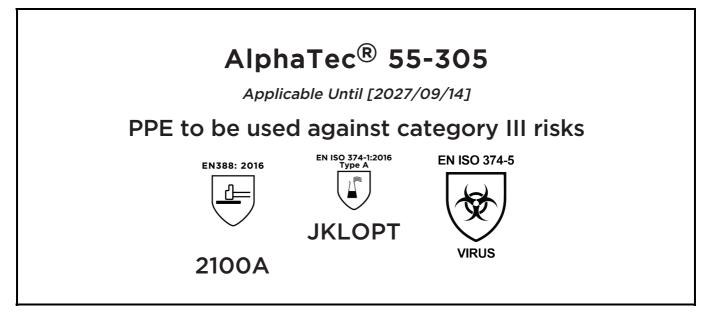

## **UK DECLARATION OF CONFORMITY**

The Manufacturer ANSELL HEALTHCARE EUROPE N.V. RIVERSIDE BUSINESS PARK, BLOCK J BOULEVARD INTERNATIONAL 55 B-1070 BRUSSELS BELGIUM

declares under his sole responsibility, that the PPE described hereafter:

is in conformity with the provisions of Regulation 2016/425 on personal protective equipment, as amended to apply in GB, and with the standards EN 388:2016 +A1:2018, EN ISO 21420:2020, EN ISO 374-1:2016, EN ISO 374-5:2016 and is identical to the PPE which is subject to the UK Type-examination (Module B, Annex V of the Regulation), under certificate number AB0321/22390-01/E00-00, issued by the Approved Body: