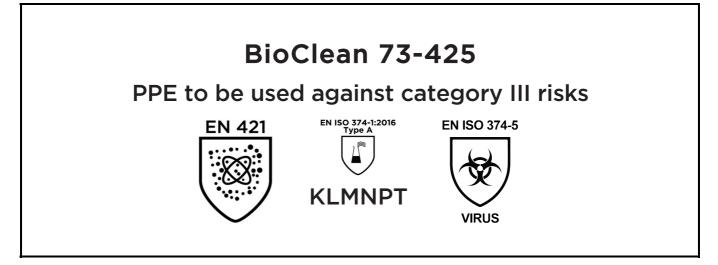

is in conformity with the provisions of Regulation 2016/425 on personal protective equipment, as amended to apply in GB, and with the standards EN 421:2010, EN ISO 21420:2020, EN ISO 374-1:2016+A1:2018, EN ISO 374-5:2016 and is identical to the PPE which is subject to the Type-examination (Module B, Annex V of the Regulation), under certificate number 032/2023/0602, issued by the Body: