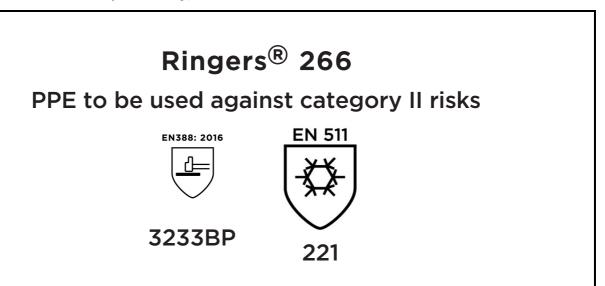

is in conformity with the provisions of Regulation 2016/425 on personal protective equipment, as amended to apply in GB, and with the standards EN 388:2016 +A1:2018, EN ISO 21420:2020, EN 511:2006 and is identical to the PPE which is subject to the UK Type-examination (Module B, Annex V of the Regulation), under certificate number AB0321/23788-01/E00-00, issued by the Approved Body: